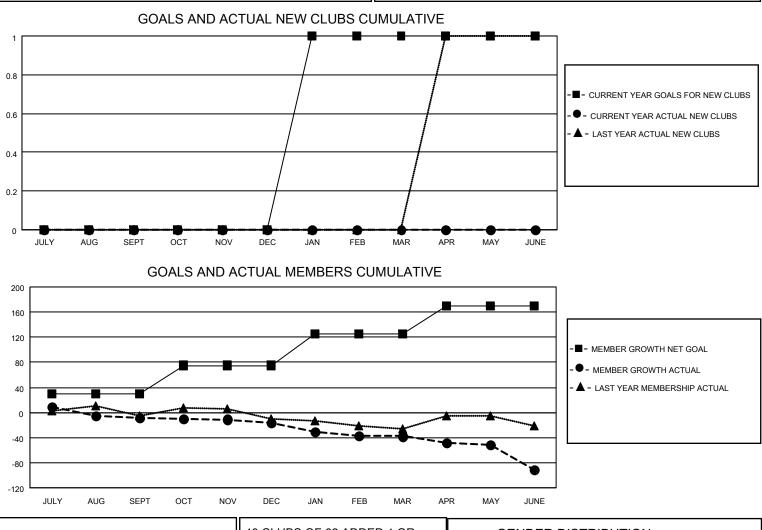

## LOCATION AUSTRALIA

District 201W2

Results as of: 6/30/2022

| Clubs                 |               |           |               | Members               |                        |                         |                                                    |
|-----------------------|---------------|-----------|---------------|-----------------------|------------------------|-------------------------|----------------------------------------------------|
| RESULTS FOR 2021-2022 |               |           |               | RESULTS FOR 2021-2022 |                        |                         |                                                    |
| QUARTER               | NEW CLUB GOAL | NEW CLUBS | DROPPED CLUBS | QUARTER MEMI          | BER GROWTH NET<br>GOAL | MEMBER GROWTH<br>ACTUAL | DROPPED<br>MEMBERS ACTUAL<br>(including transfers) |
| JULY/AUG/SEPT         | 0             | 0         | 0             | JULY/AUG/SEPT         | 30                     | 43                      | 44                                                 |
| OCT/NOV/DEC           | 0             | 0         | 0             | OCT/NOV/DEC           | 45                     | 41                      | 47                                                 |
| JAN/FEB/MAR           | 1             | 0         | 0             | JAN/FEB/MAR           | 50                     | 24                      | 41                                                 |
| APR/MAY/JUNE          | 0             | 0         | 0             | APR/MAY/JUNE          | 45                     | 35                      | 82                                                 |